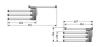

## **SKETCHES**

## **SPECIFICATIONS**

| Product dimensions (WxDxH) (mm) | 184 x 457 x 30 |
|---------------------------------|----------------|
| Packing dimensions (WxDxH) (mm) | 455 x 155 x 80 |
| Color metal parts               | Aluminium      |
| Color plastic parts             | dark-grey      |
| Weight incl. packing (kg)       | 0,42           |