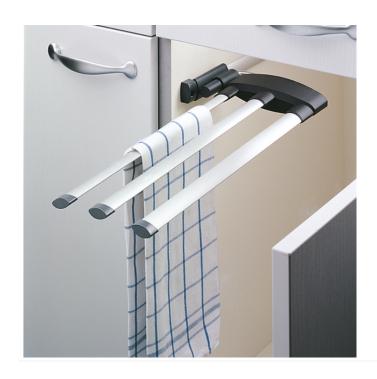

## **SECCO**

HAILO Secco Towel Rail with 3 bars

3133101

GTIN: 4007126313300

## DESCRIPTION

Built-in towel rail Secco Alu Line
Many functions, easy technology, elegant outfit. The Secco towel rail may
be easily installed below the work top or at the right resp. the left sidewall.
The fixing of the bearing component of the elliptical holding bars is
variable; so, the complete towel rail may be adjusted comfortably during
installation by different lock-in positions.