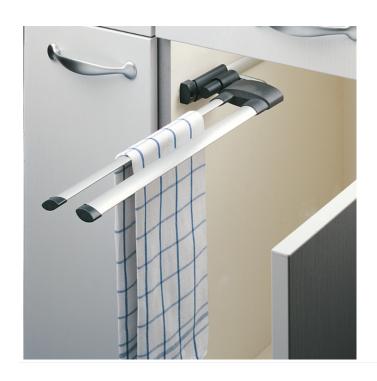

## **SECCO**

HAILO Secco Towel Rail with 2 bars

3132101

GTIN: 4007126313201

## DESCRIPTION

Built-in towel rail Secco Alu Line

Many functions, easy technology, elegant outfit. The Secco towel rail may be easily installed below the work top or at the right resp. the left sidewall. The fixing of the bearing component of the elliptical holding bars is variable; so, the complete towel rail may be adjusted comfortably during installation by different lock-in positions.